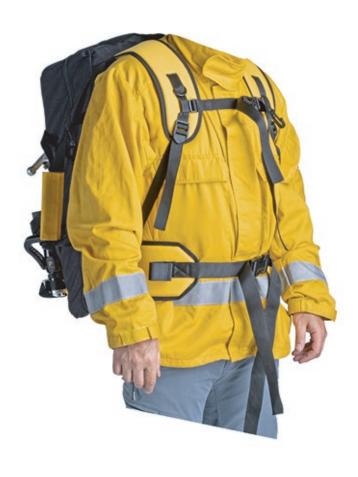

Gear backpack BAG 4H is made from extra robust Cordura® fabric. For easy handling you can use the big handle or large padded shoulder straps guarantees comfort and offers wide range of settings for yours back. The comfort is guaranteed by the soft dorsal pad. Soft pad is also on the top side to protect the inner equipment.