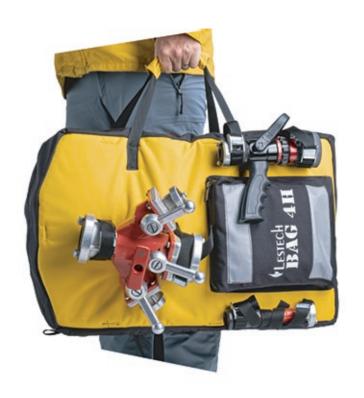

## BAG 4H

Gear backpack BAG 4H is designed to hold four D25 hoses up to 30m, a divider and two stream nozzles. It has one extra large inner compartment with the top and the bottom. Both of these parts are equipped with straps to fix the hose. Between these parts is the plastic board with straps to fix the other two hoses. The plastic board is removeable. Thanks to that you can also use the whole inner compartment for other equipment (ropes, clothing, etc.)

**Gear backpack BAG 4H** is equipped on the top with straps for fix the divider and two nozzles. To store additional equipment you can use **a large zip pocket**. On the pocket are sewn two **reflective strips** for good visibility.