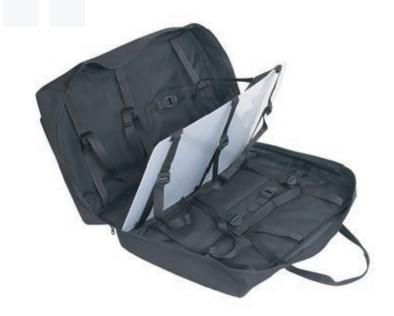

## BAG 4H

Gear backpack BAG 4H is designed to hold four D25 hoses up to 30m, a divider and two stream nozzles. It has one extra large inner compartment with the top and the bottom. Both of these parts are equipped with straps to fix the hose. Between these parts is the plastic board with straps to fix the other two hoses. The plastic board is removeable. Thanks to that you can also use the whole inner compartment for other equipment (ropes, clothing, etc.)