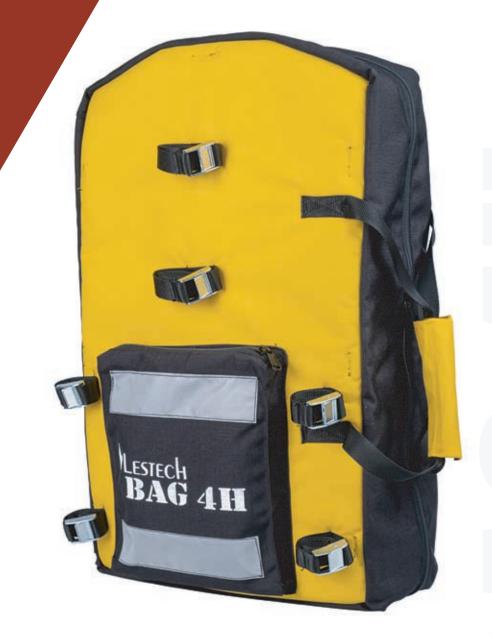

## BAG 4H

Gear backpack BAG 4H is designed to hold four D25 hoses up to 30m, a divider and two stream nozzles. It has one extra large inner compartment with the top and the bottom. Both of these parts are equipped with straps to fix the hose. Between these parts is the plastic board with straps to fix the other two hoses. The plastic board is removeable. Thanks to that you can also use the whole inner compartment for other equipment (ropes, clothing, etc.)

**Gear backpack BAG 4H** is equipped on the top with straps for fix the divider and two nozzles. To store additional equipment you can use **a large zip pocket**. On the pocket are sewn two **reflective strips** for good visibility.

Gear backpack BAG 4H is made from extra robust Cordura® fabric. For easy handling you can use the big handle or large padded shoulder straps guarantees comfort and offers wide range of settings for yours back. The comfort is guaranteed by the soft dorsal pad. Soft pad is also on the top side to protect the inner equipment.