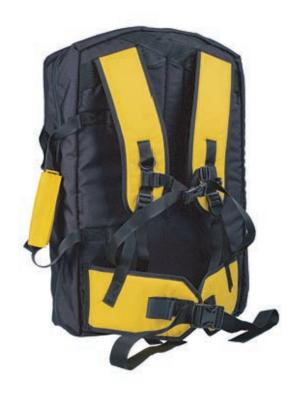

Gear backpack BAG 4H is made from extra robust Cordura® fabric. For easy handling you can use the big handle or large padded shoulder straps guarantees comfort and offers wide range of settings for yours back. The comfort is guaranteed by the soft dorsal pad. Soft pad is also on the top side to protect the inner equipment.