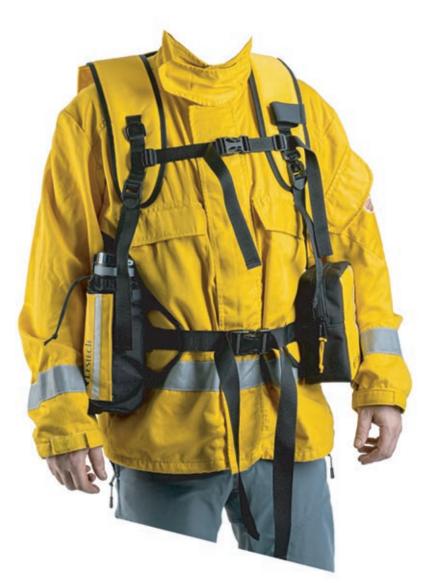

## BAG 4H

Gear backpack BAG 4H is designed to hold four D25 hoses up to 30m, a divider and two stream nozzles. It has one extra large inner compartment with the top and the bottom. Both of these parts are equipped with straps to fix the hose. Between these parts is the plastic board with straps to fix the other two hoses. The plastic board is removeable. Thanks to that you can also use the whole inner compartment for other equipment (ropes, clothing, etc.)

**Gear backpack BAG 4H** is equipped on the top with straps for fix the divider and two nozzles. To store additional equipment you can use **a large zip pocket**. On the pocket are sewn two **reflective strips** for good visibility.

Gear backpack BAG 4H is made from extra robust Cordura® fabric. For easy handling you can use the big handle or large padded shoulder straps guarantees comfort and offers wide range of settings for yours back. The comfort is guaranteed by the soft dorsal pad. Soft pad is also on the top side to protect the inner equipment.