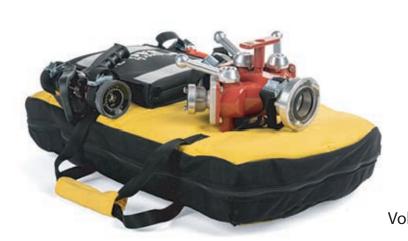

## BAG 2H

Gear backpack BAG 2H is designed to hold two D25 hoses up to 30m, a divider and two stream nozzles. It has one extra large inner compartment with the top and the bottom. Both of these parts are equipped with straps to fix the hose. Thanks to that you can also use the whole inner compartment for other equipment (ropes, clothing, etc.)