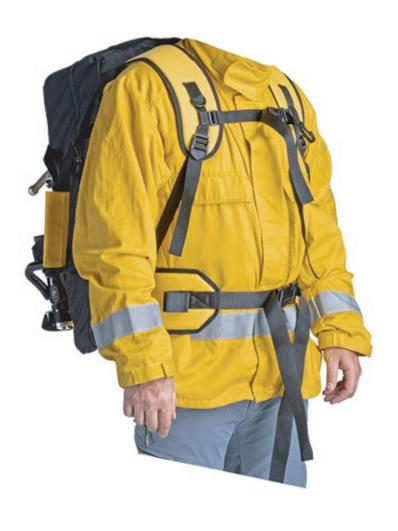

Gear backpack BAG 2H is made from extra robust Cordura® fabric. For easy handling you can use the big handle or large padded shoulder straps guarantees comfort and offers wide range of settings for yours back. The comfort is guaranteed by the soft dorsal pad. Soft pad is also on the top side to protect the inner equipment.