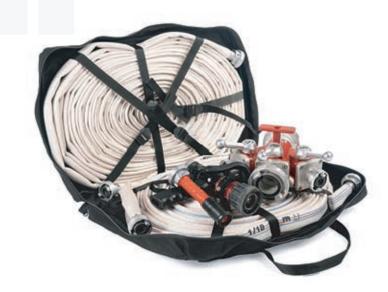

## BAG 2H

Gear backpack BAG 2H is designed to hold two D25 hoses up to 30m, a divider and two stream nozzles. It has one extra large inner compartment with the top and the bottom. Both of these parts are equipped with straps to fix the hose. Thanks to that you can also use the whole inner compartment for other equipment (ropes, clothing, etc.)