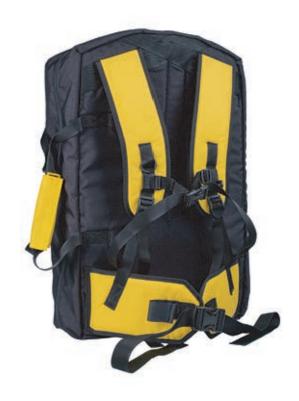

Gear backpack BAG 2H is made from extra robust Cordura® fabric. For easy handling you can use the big handle or large padded shoulder straps guarantees comfort and offers wide range of settings for yours back. The comfort is guaranteed by the soft dorsal pad. Soft pad is also on the top side to protect the inner equipment.