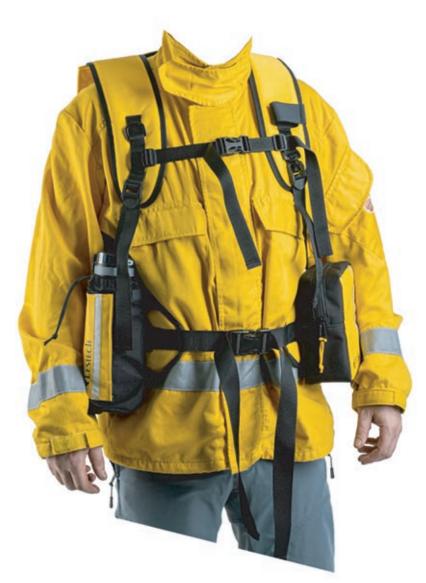

## BAG 2H

Gear backpack

## BAG 2H

Gear backpack BAG 2H is designed to hold two D25 hoses up to 30m, a divider and two stream nozzles. It has one extra large inner compartment with the top and the bottom. Both of these parts are equipped with straps to fix the hose. Thanks to that you can also use the whole inner compartment for other equipment (ropes, clothing, etc.)

**Gear backpack BAG 2H** is equipped on the top with straps for fix the divider and two nozzles. To store additional equipment you can use **a large zip pocket**. On the pocket are sewn two **reflective strips** for good visibility.

Gear backpack BAG 2H is made from extra robust Cordura® fabric. For easy handling you can use the big handle or large padded shoulder straps guarantees comfort and offers wide range of settings for yours back. The comfort is guaranteed by the soft dorsal pad. Soft pad is also on the top side to protect the inner equipment.