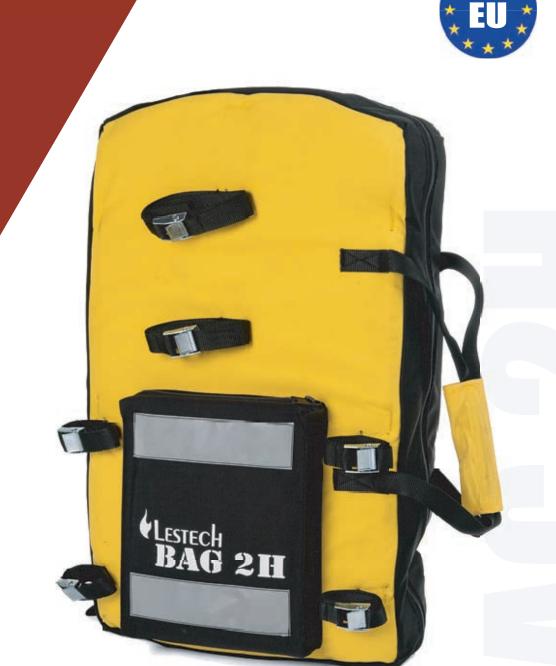

## BAG 2H

Gear backpack

## BAG 2H

Gear backpack BAG 2H is designed to hold two D25 hoses up to 30m, a divider and two stream nozzles. It has one extra large inner compartment with the top and the bottom. Both of these parts are equipped with straps to fix the hose. Thanks to that you can also use the whole inner compartment for other equipment (ropes, clothing, etc.)

**Gear backpack BAG 2H** is equipped on the top with straps for fix the divider and two nozzles. To store additional equipment you can use **a large zip pocket**. On the pocket are sewn two **reflective strips** for good visibility.

Gear backpack BAG 2H is made from extra robust Cordura® fabric. For easy handling you can use the big handle or large padded shoulder straps guarantees comfort and offers wide range of settings for yours back. The comfort is guaranteed by the soft dorsal pad. Soft pad is also on the top side to protect the inner equipment.