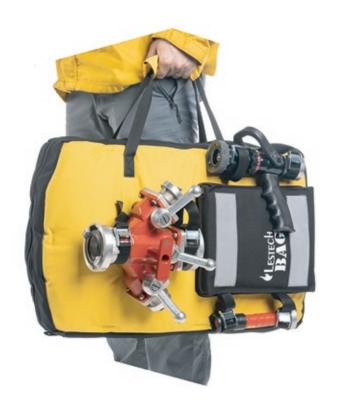

## BAG 2H

Gear backpack BAG 2H is designed to hold two D25 hoses up to 30m, a divider and two stream nozzles. It has one extra large inner compartment with the top and the bottom. Both of these parts are equipped with straps to fix the hose. Thanks to that you can also use the whole inner compartment for other equipment (ropes, clothing, etc.)