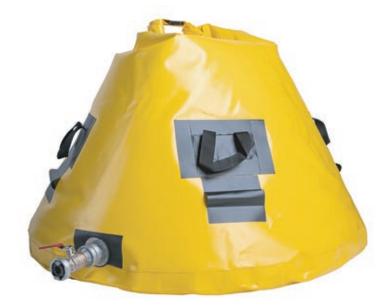

### **Closing neck**

Tanks are equipped with a closing neck, which serves as the shut-off after filling the tank with a liquid. This enables to carry full tanks without leaking a liquid.

### Design

Tanks are self-supporting. The filled tanks keep their shape all the time and therefore they don't need any mechanical structure.

### Handles

Tanks are equipped with large handles, enabling to carry full tanks (100 and 300l). Under each handle is a rope holder, thanks to which the tanks can be fixed on the bed of a pick-up or in the forest on a slope.

### **Protective pad**

All tanks have protective pad which protects the tanks against possible damages in the hard terrain.