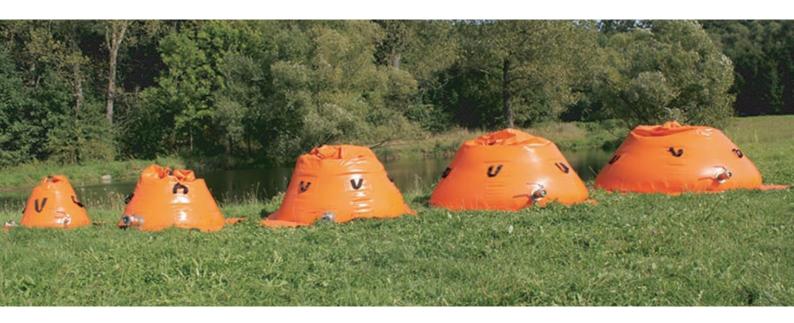

# 

www.lestechcz.com

ST E E E

**Tanks of the ST** series are used as containers of liquids for firefighting or other emergency events. Tanks serve as the source of water for portable high-preassure pumps or for our firefighting backpacks. Tanks can be use as sawer catch basins in th case of the leaks of hazardous substances. Tanks serve as storage of contaminated water from decontamination tent.

**Tanks of the ST** series are unique in their design. Tanks are consist of their own self-supporting body and the neck which closes the whole tank. Therefore tanks can be transport closed and filled with liquids. Tanks are equipped with handles for easy manipulation. The shape, size and material ensure the maximum saving of space.

**Tanks of the ST** series series are made of PVC coated polyester fabric. The manufacturer of the fabric guarantees its resistance to UV radiation, rot and mould. Tanks can be equipped with ball valves D, C or their combiantion. The valves can be ended by couplings. Tanks can be equipped with air release valve. For using in hard terrain tanks are equipped with rope holders for fixing against moves in the pick-ups or in the forest on the slope. Tanks of the ST series are equipped with the transport bag and the protected pad. The volume of the supplied tanks is 100, 300, 600, 1000, 1500 litres.

|                           | 100 | 300  | FIL    | 1000 | 1500 |
|---------------------------|-----|------|--------|------|------|
| Volume [l]                | 100 | 300  | 600    | 1000 | 1500 |
| Weight [kg]               | 2.3 | 4.0  | 6.3    | 8.6  | 10.4 |
| Diameter of the base [mm] | 700 | 1040 | 1260   | 1620 | 1900 |
| Height [mm]               | 517 | 731  | 848    | 850  | 900  |
| Working temperature [°C]  |     | -40  | až +70 |      |      |