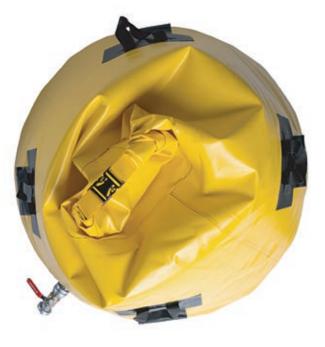

### **Closing neck**

Tanks are equipped with a closing neck, which serves as the shut-off after filling the tank with a liquid. This enables to carry full tanks without leaking a liquid.

### Fittings

Tanks can be equipped with one, two or three D25 or C52 ball valves with Storz couplings or their combination.