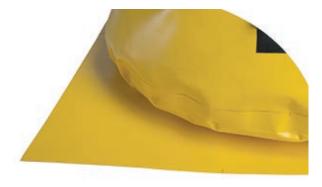

### **Protective pad**

All tanks have protective pad which protects the tanks against possible damages in the hard terrain.