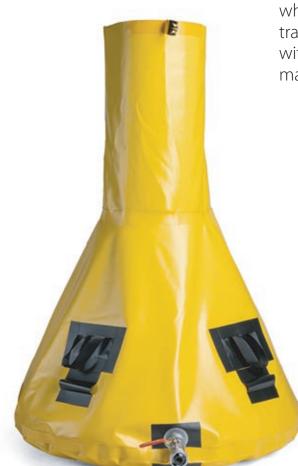

# 

www.lestechcz.com

ST E E E

**Tanks of the ST** series are used as containers of liquids for firefighting or other emergency events. Tanks serve as the source of water for portable high-preassure pumps or for our firefighting backpacks. Tanks can be use as sawer catch basins in th case of the leaks of hazardous substances. Tanks serve as storage of contaminated water from decontamination tent.

**Tanks of the ST** series are unique in their design. Tanks are consist of their own self-supporting body and the neck which closes the whole tank. Therefore tanks can be transport closed and filled with liquids. Tanks are equipped with handles for easy manipulation. The shape, size and material ensure the maximum saving of space.

**Tanks of the ST** series series are made of PVC coated polyester fabric. The manufacturer of the fabric guarantees its resistance to UV radiation, rot and mould. Tanks can be equipped with ball valves D, C or their combiantion. The valves can be ended by couplings. Tanks can be equipped with air release valve. For using in hard terrain tanks are equipped with rope holders for fixing against moves in the pick-ups or in the forest on the slope. Tanks of the ST series are equipped with the transport bag and the protected pad. The volume of the supplied tanks is 100, 300, 600, 1000, 1500 litres.

### **Closing neck**

Tanks are equipped with a closing neck, which serves as the shut-off after filling the tank with a liquid. This enables to carry full tanks without leaking a liquid.

### Design

Tanks are self-supporting. The filled tanks keep their shape all the time and therefore they don't need any mechanical structure.