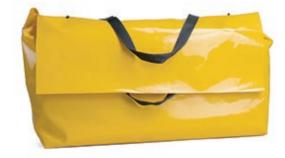

### **Transport bag**

All tanks are equipped with transport bag where they can be carried and stored.