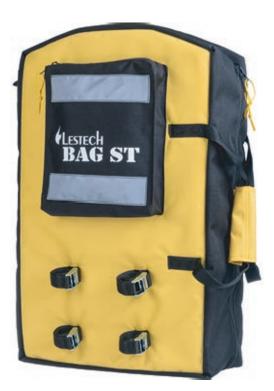

## Accessories

**Gear backpack BAG ST** is designed to store the liquid containers of ST series, protective pad and ball valves. It has one **extra large inner compartment**. Thanks to that you can also use the whole inner compartment for other equipment (ropes, clothing, etc.)

**Gear backpack BAG ST** is equipped on the top with straps for fix two ball valves. To store additional equipment you can use **a large zip pocket**. On the pocket are sewn two **reflective strips** for good visibility.

Gear backpack BAG ST is made from extra robust Cordura® fabric. For easy handling you can use the big handle or large padded shoulder straps guarantees comfort and offers wide range of settings for yours back. The comfort is guaranteed by the soft dorsal pad. Soft pad is also on the top side to protect the inner equipment.